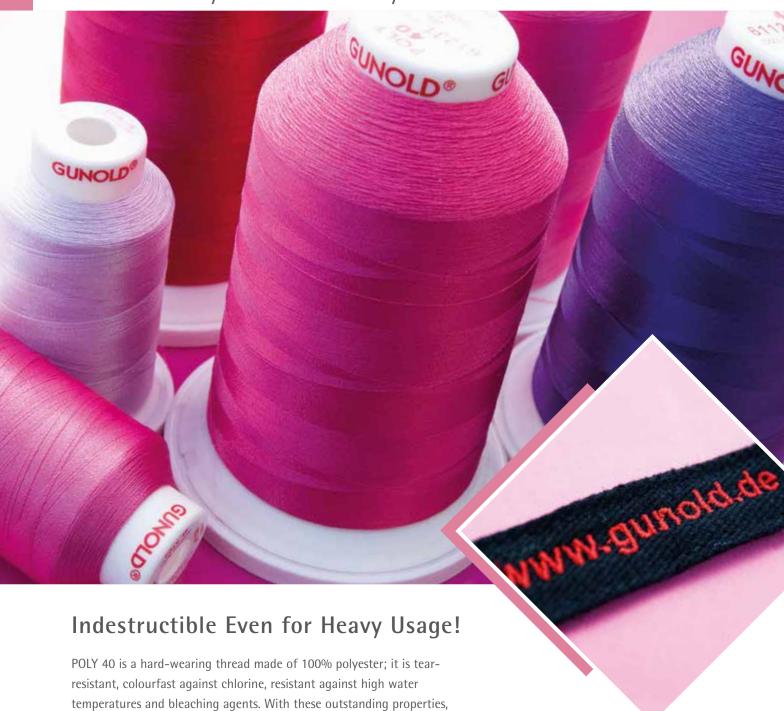

# POLY 40

Polyester Embroidery Thread- Colourfast to Chlorine

POLY 40 is a hard-wearing thread made of 100% polyester; it is tear-resistant, colourfast against chlorine, resistant against high water temperatures and bleaching agents. With these outstanding properties, this yarn is recommended for use on workwear, jeans, caps, mats, horse blankets, etc. Due to its smoothness, it is easy to process and the choice of colours leaves nothing to be desired.