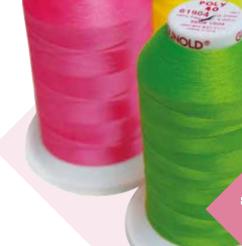

### Especially for the patterning:

- all 300 colours on Miniking cones on 3 wooden racks

> - the 27 most important colours on Miniking cones in a drawer box made of cardboard

Neon colours available in 8 different shades. under black light (UV light).