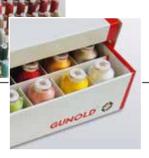

### Especially for the patterning:

- all 300 colours on Miniking cones on 3 wooden racks

> - the 27 most important colours on Miniking cones in a drawer box made of cardboard

Neon colours available in 8 different shades. under black light (UV light).