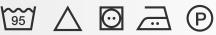

# POLY 40

Polyester Embroidery Thread- Colourfast to Chlorine



POLY 40 is a hard-wearing thread made of 100% polyester; it is tear-resistant, colourfast against chlorine, resistant against high water temperatures and bleaching agents. With these outstanding properties, this yarn is recommended for use on workwear, jeans, caps, mats, horse blankets, etc. Due to its smoothness, it is easy to process and the choice of colours leaves nothing to be desired.



# POLY 40 VEGAN

# **Processing Recommendations:**



Bobbin Thread: For best results, use BOBBY SYN 130 or BOBBY FIL 110 L.

#### Care Instructions:











## **Technical Information:**

- Upper thread
- Composition: 100% Polyester
- ♦ Size 40: Nm 80/2; dtex 125\*2



**STANDARD** 100

BXX 20718





#### Range of colours:

Discover all 300 different colours:

- interactive at www.gunold.de
- real thread colour card

### Especially for the patterning:

- all 300 colours on Miniking cones on 3 wooden racks

> - the 27 most important colours on Miniking cones in a drawer box made of cardboard



Neon colours available in 8 different shades. under black light (UV light).



#### Minimum order:

- 1 Miniking Cone of 1.000 m
- 1 Cone of 5.000 m

Professional materials for high-quality embroidery results – tried and tested in the clothing, promotion and home textile industries. For more information visit our website www.qunold.de!